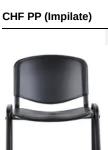

#### STEEL FRAME

## **DIMENSIONS**

**SHELL** Visible polypropylene

FRAME

Semi-oval tube 30x15, black epoxy-painted