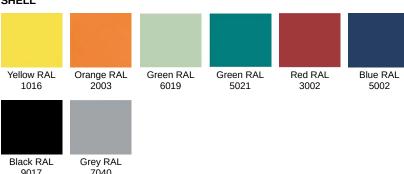

#### **SHELL**

## **DIMENSIONS**

**SHELL** Visible polypropylene

FRAME

Semi-oval tube 30x15, black epoxy-painted